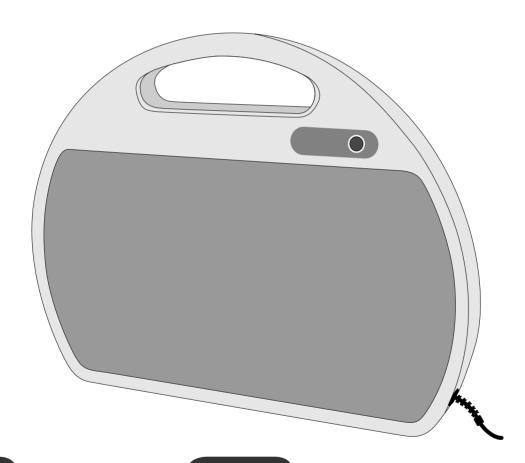

## 遠赤外線足元ヒーター

# SPOTWARM

スポットウォーム

RH-151

ゼンケン遠赤外線足元ヒーター「スポットウォーム」

# 取扱説明書

「スポットウォーム」をお買い上げいただきまして、誠にありがとうございます。

- ●ご使用の前に、必ずこの取扱説明書をよくお読みください。
- ●取扱説明書はいつでも見られるように大切に保管してください。



### セット内容

| ●本体 · | • | • | • | • | • | • | • | • | • | • | • | • | • | • | • | • | • | • | • |  | 1 | 台 | ì |
|-------|---|---|---|---|---|---|---|---|---|---|---|---|---|---|---|---|---|---|---|--|---|---|---|
|-------|---|---|---|---|---|---|---|---|---|---|---|---|---|---|---|---|---|---|---|--|---|---|---|

| ●取扱説明書 | • | • | • | • | • | • | • | • | • | • | • | • | • | • | 1 | 咅 | ß |
|--------|---|---|---|---|---|---|---|---|---|---|---|---|---|---|---|---|---|
|--------|---|---|---|---|---|---|---|---|---|---|---|---|---|---|---|---|---|

| 保証書 |  | • | • |  | • |  | • | • | • |  |  | 1 | 咅 | K |  |
|-----|--|---|---|--|---|--|---|---|---|--|--|---|---|---|--|
|     |  |   |   |  |   |  |   |   |   |  |  |   |   |   |  |

#### 家庭用日本国内100V専用

### もくじ

| ・安全上のご注意 2~4p     | • 知っておい