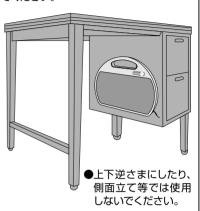

犬や猫などのペットの暖房用に使用しない でください。

(ペットが本体や電源コードを痛めて火災の原因となります。)

他の熱器具の近くで使用しないでください。 (過熱して火災のおそれがあります。)

電源コードに足などがひっかかることのないように配線・配置してください。

(けが・やけど・感電の原因になります。)

磁石などで設置する際、本体後面と設置面 の間に指を入れないでください。

(けがの原因になります。)

本器は必ず立ててお使いください。 本体の上に乗ったり、足を置いたりしないでください。床に寝かせたりしないでください。 (スチールデスクの下面などに磁石などで) 下向きに取り付けないでください。

### : 磁石を使ってスチール製の机などにかける場合

(注意) 2個のマグネットがすべて付くようにしてください。 \* スタンドはたたんでください。

- ●取り外す時は両手でしっか りと持ち、下から外すように してください。
- ●設置する面のほこりや汚れをよく落としてください。
- ●スチール机の引き出し等に、 スプレー缶など爆発の恐 れのあるものを入れて使用 しないでください。
- ●机の種類により、マグネットが付きづらい場合があります。その場合転倒する恐れがありますので、マグネットは使用しないでください。