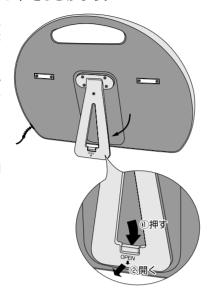

### 床などに立てる場合

背面パネルにあるスタンドをひろげます。

- ●毛足の長いカーペットや 凹凸のある場所など、不 安定な場所には設置し ないでください。
- ●熱に弱い敷物や床材(プラスチックタイルや寄せ木など)の上は、床材を痛めたり、変色することがあります。
  - 時々確認してください。
- ■スタンドに無理な力を加えないでください。

### : 磁石を使ってスチール製の机などにかける場合

(注意) 2個のマグネットがすべて付くようにしてください。 \* スタンドはたたんでください。

- ●取り外す時は両手でしっか りと持ち、下から外すように してください。
- ●設置する面のほこりや汚れをよく落としてください。
- ●スチール机の引き出し等に、 スプレー缶など爆発の恐 れのあるものを入れて使用 しないでください。
- ●机の種類により、マグネットが付きづらい場合があります。その場合転倒する恐れがありますので、マグネットは使用しないでください。