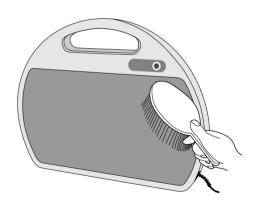

### <フロッキ―加工部のお手入れ>

- ●フロッキー加工部に付着したほこりなどは、毛先の柔らかいブラシなどで取り除 いてください。
- ●フロッキー加工部が汚れたときは、せっけん水を浸した布をかたく絞り、軽く拭き 取ってください。また、せっけんが残らないよう、水に浸した布をかたく絞り、軽く拭 き取ってください。
- ●お手入れ後、フロッキー加工部が湿っている場合は、十分に乾燥させてからご使 用ください。
  - ※フロッキー加工部には植毛加工してあります。
    - 布などで強くこすったり、金属などの硬いものでこすったりしないようにして ください。植毛がはがれることがあります。
  - ※フロッキー加工部は変形しやすいので、強くたたいたり、押したりしないでく ださい。