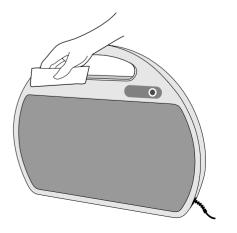

#### <本体のお手入れ>

- ●本体が汚れたときは、せっけん水を浸した布をかたく絞り、拭き取ってください。 また、せっけんが残らないよう、水に浸した布をかたく絞り、拭き取ってください。
- ●お手入れ後は十分に水気を拭き取ってからご使用ください。