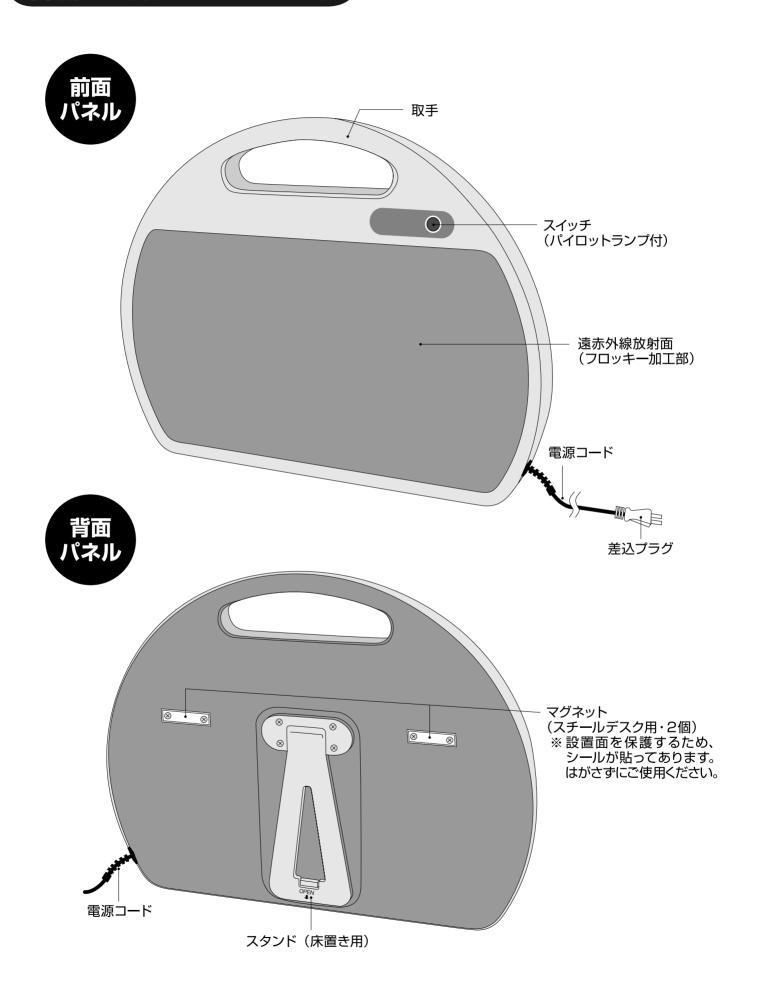

## 各部の名称とはたらき

### 設置のしかた

- ※必ず立ててお使いください。
- ※電源コードに足などが引っ掛からないように配線、設置してください。
- ●スポットウォームには、2通りの設置の仕方があります。